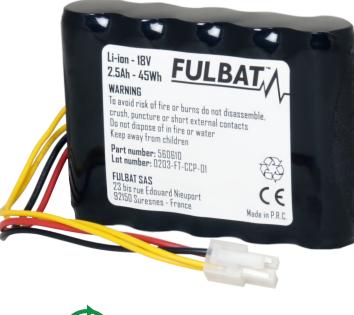

## FL-HU02

www.fulbat.com - 🙃 FULBAT

The FL range is a complete range of batteries for robotic mowers specially designed for intensive charge and discharge use. Equipped with high-quality, high-capacity Lithium cells, this range thus offers the robot great autonomy in working.

| SPECIFICATIONS                                                                                     |                                                                                                                             |
|----------------------------------------------------------------------------------------------------|-----------------------------------------------------------------------------------------------------------------------------|
| Nominal voltage                                                                                    | 18V (18650 - 5S1P)                                                                                                          |
| Nominal capacity                                                                                   | 2.5Ah                                                                                                                       |
| Energy                                                                                             | 45Wh                                                                                                                        |
| Technology                                                                                         | Lithium-ion                                                                                                                 |
| Brand cells                                                                                        | -                                                                                                                           |
| Protection function (PCM)                                                                          | Over charge protection/Over discharge pro-<br>tection/Over current protection/Tempera-<br>ture protection/Balanced function |
| Standard charge                                                                                    |                                                                                                                             |
| Max charge Current                                                                                 | 1.25A (21V max)                                                                                                             |
| <b>Standard discharge</b><br>Standard discharge current<br>Max discharge current                   | 0.5A (cut-off voltage: 12.5V) 15A<br>10A                                                                                    |
| <b>Operating temp. range</b><br>Charge temperature<br>Discharge temperature<br>Storage temperature | 0°C to 45°C<br>-10°C to 60°C<br>0°C to 40°C                                                                                 |