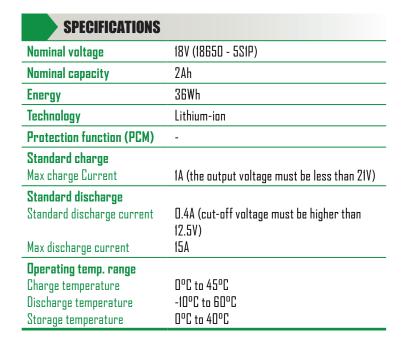

#### **DIMENSIONS & WEIGHT**

| LENGHT   | 69 ±1mm                |
|----------|------------------------|
| WIDTH    | 56 ±1mm                |
| HEIGHT   | 67 ±2mm                |
|          |                        |
| I WEIGHT | 0.25Ka (tolerance ±3%) |