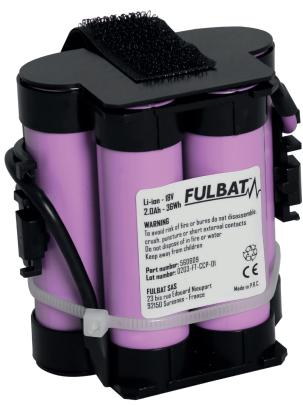

# FL-HU01

www.fulbat.com - @ FULBAT

The FL range is a complete range of batteries for robotic mowers specially designed for intensive charge and discharge use. Equipped with high-quality, high-capacity Lithium cells, this range thus offers the robot great autonomy in working.

# **FEATURES**

- COMPATIBLE BATTERY TYPE
- HIGH CYCLE LIFE: UP TO 500 CYCLES
- LONG BATTERY LIFE: CAPACITY SOMETIMES HIGHER THAN THE ORIGINAL BATTERY
- HIGH QUALITY LITHIUM CELLS (LG, SAMSUNG, PANASONIC,...)
- MORE THAN 200 MODELS OF ROBOTS COVERED