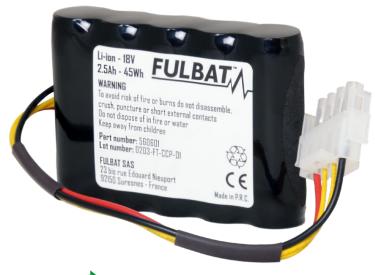

# FL-AL01

www.fulbat.com - @ FULBAT

The FL range is a complete range of batteries for robotic mowers specially designed for intensive charge and discharge use. Equipped with high-quality, high-capacity Lithium cells, this range thus offers the robot great autonomy in working.

# **DIMENSIONS & WEIGHT**

| LENGHT | 93 ±1mm                       |
|--------|-------------------------------|
| WIDTH  | 23 ±1mm                       |
| HEIGHT | 67 ±2mm                       |
| WEIGHT | <b>0.97V</b> /\               |
| WEIGHI | <b>0.27Kg</b> (tolerance ±3%) |

| SPECIFICATIONS                                                                     |                                                                                                                             |
|------------------------------------------------------------------------------------|-----------------------------------------------------------------------------------------------------------------------------|
| Nominal voltage                                                                    | 18V (18650 - 5SIP)                                                                                                          |
| Nominal capacity                                                                   | 2.5Ah                                                                                                                       |
| Energy                                                                             | 45Wh                                                                                                                        |
| Technology                                                                         | Lithium-ion                                                                                                                 |
| Brand cells                                                                        | -                                                                                                                           |
| Protection function (PCM)                                                          | Over charge protection/Over discharge pro-<br>tection/Over current protection/Tempera-<br>ture protection/Balanced function |
| Standard charge<br>Max charge Current                                              | 1.25A (21V max)                                                                                                             |
| Standard discharge<br>Standard discharge current<br>Max discharge current          | 0.5A (Cut-off voltage: 12.5V)<br>15A                                                                                        |
| Operating temp. range Charge temperature Discharge temperature Storage temperature | 0°C to 45°C<br>-10°C to 60°C<br>0°C to 40°C                                                                                 |